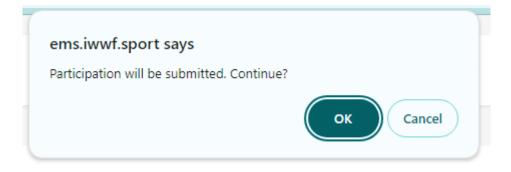

7. If a popup appears as follows, please select ok

8. Confirmation can be seen on the next page.

| My Competitions     |                                  |                 |               |            |              |          |      |                         |        |      |
|---------------------|----------------------------------|-----------------|---------------|------------|--------------|----------|------|-------------------------|--------|------|
| + New Participation |                                  |                 |               |            |              |          |      |                         |        |      |
| Show 10 • entries   |                                  |                 |               |            |              |          |      | Search:                 |        |      |
| Competition Date    | ¢<br>Competition Name            | ¢<br>Discipline | ¢<br>Category | ÷<br>Event | ¢<br>Country | Code     | Paid | Participation<br>Status |        | ¢    |
| 08/06/2024          | 2024 Midlands Nautique Wake Open | Wakeboard Boat  | U18           | Wakeboard  | GBR          | 24GBR039 |      | ✓ Accepted              | Remove | Edit |